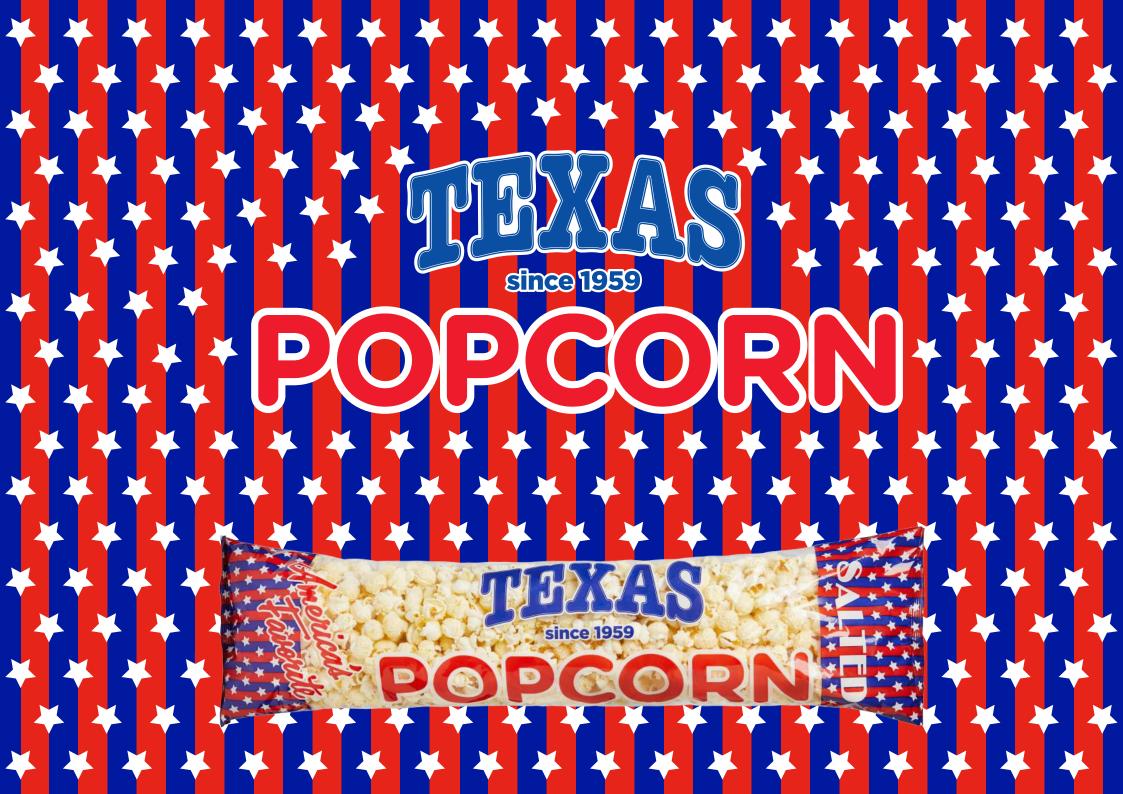

Trust the taste from a brand with a history of creating tasty snacks!

Box size: width 60/40 cm, height 112 cm Contains 58 packages in box (150g)

8 boxes on europallet (max two layers- 4 boxes on each layer)

Trust the taste from a brand with a history of creating tasty snacks!

Box size: width 60/40 cm, height 112 cm Contains 47 packages in box (175g)

8 boxes on europallet (max two layers- 4 boxes on each layer)

Box size: width 60/40 cm, height 61 cm Contains 27 packs in box (175g) and 32 packs in box (150g) 16 boxes on europallet (4 layers - 4 boxes on every layer)

High quality popcorn kernels, mushroom-type