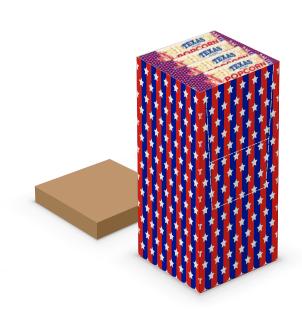

Box size: width 60/40 cm, height 61 cm Contains 27 packs in box (175g) and 32 packs in box (150g) 16 boxes on europallet (4 layers - 4 boxes on every layer)

High quality popcorn kernels, mushroom-type