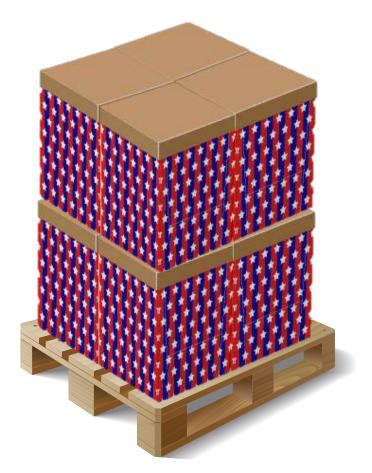

Trust the taste from a brand with a history of creating tasty snacks!

Box size: width 60/40 cm, height 112 cm Contains 58 packages in box (150g)

8 boxes on europallet (max two layers- 4 boxes on each layer)

Trust the taste from a brand with a history of creating tasty snacks!

Box size: width 60/40 cm, height 112 cm Contains 47 packages in box (175g)

8 boxes on europallet (max two layers- 4 boxes on each layer)