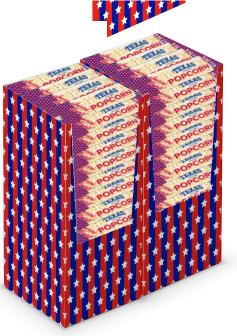

Trust the taste from a brand with a history of creating tasty snacks!

Box size: width 60/40 cm, height 112 cm Contains 58 packages in box (150g)

8 boxes on europallet (max two layers- 4 boxes on each layer)

Trust the taste from a brand with a history of creating tasty snacks!

Box size: width 60/40 cm, height 112 cm Contains 47 packages in box (175g)

8 boxes on europallet (max two layers- 4 boxes on each layer)