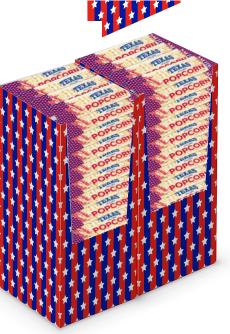

Trust the taste from a brand with a history of creating tasty snacks!

Box size: width 60/40 cm, height 112 cm Contains 58 packages in box (150g)

8 boxes on europallet (max two layers- 4 boxes on each layer)

Trust the taste from a brand with a history of creating tasty snacks!

Box size: width 60/40 cm, height 112 cm Contains 47 packages in box (175g)

8 boxes on europallet (max two layers- 4 boxes on each layer)