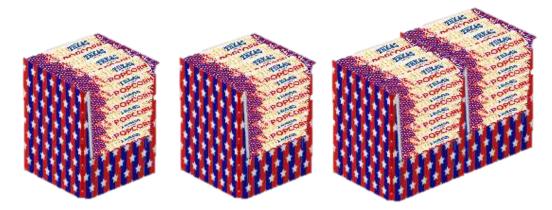

Box size: width 60/40 cm, height 61 cm Contains 27 packs in box (175g) and 32 packs in box (150g) 16 boxes on europallet (4 layers - 4 boxes on every layer)

High quality popcorn kernels, mushroom-type