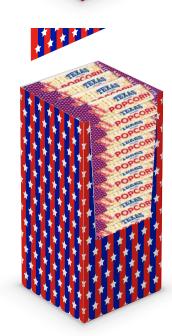

Box size: width 60/40 cm, height 61 cm Contains 27 packs in box (175g) and 32 packs in box (150g) 16 boxes on europallet (4 layers - 4 boxes on every layer)

High quality popcorn kernels, mushroom-type