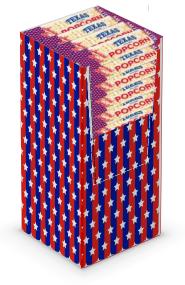

Trust the taste from a brand with a history of creating tasty snacks!

Box size: width 60/40 cm, height 112 cm Contains 58 packages in box (150g)

8 boxes on europallet (max two layers- 4 boxes on each layer)

Trust the taste from a brand with a history of creating tasty snacks!

Box size: width 60/40 cm, height 112 cm Contains 47 packages in box (175g)

8 boxes on europallet (max two layers- 4 boxes on each layer)